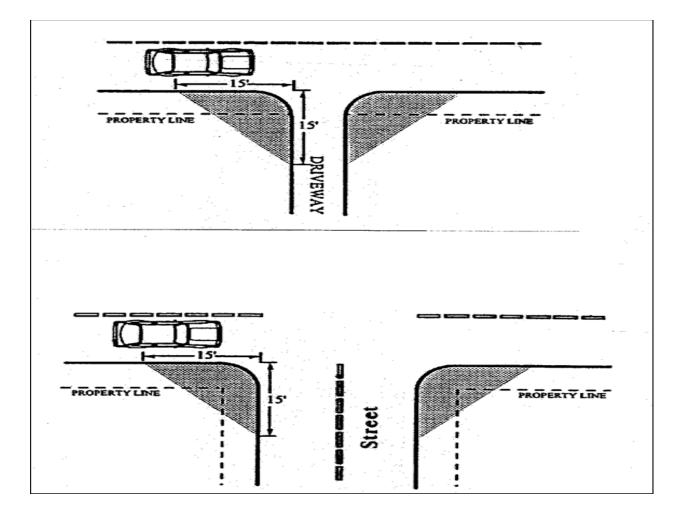

#### ARTICLE VII. GENERAL PROVISIONS

- Sec. 7.01 Nonconforming Use
- Sec. 7.02 Off-Street Parking
- Sec. 7.03 Off-Street Loading
- Sec. 7.04 Corner Visibility

- Sec. 7.05 Swimming and Wading Pools
- Sec. 7.06 Future Street Lines
- Sec. 7.07 Advertising Signs and Structures
- Sec. 7.08 Group Housing Projects
- Sec. 7.09 Mobile Structures
- Sec. 7.10 Mobile Home Parks
- Sec. 7.11 Recreational Vehicles
- Sec. 7.12 R-4 Residential District (Single Family semi-attached Patio Home)
- Sec. 7.13 R-5 Residential District (Single Family detached Patio Home)
- Sec. 7.14 R-6 Residential District (Single Family Manufactured home or development)
- Sec. 7.15 Home Occupations
- Sec. 7.16 Accessory Structures
- Sec. 7.17 Fences, Walls, and Hedges
- Sec. 7.18 Special Height Requirements
- Sec. 7.19 Survey